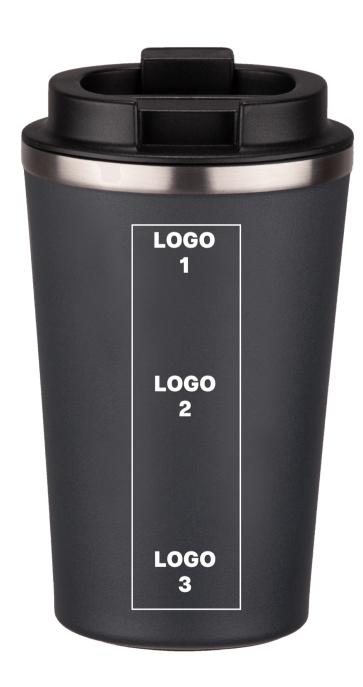

#### DRUK UV (UV6)

maximum marking size, logo 2 - horizontally or vertically, logo 1/3 - vertically 2,5  $\times$  10 cm full range of colors 2,7  $\times$  10 cm white color

#### **ENGRAVING**

maximum marking size, logo 1/2/3 - horizontally or vertically  $3 \times 8 \text{ cm}$ 

maximum marking size, logo 2/3 - horizontally or vertically

2,5 x 8 cm

\*side of cup recess