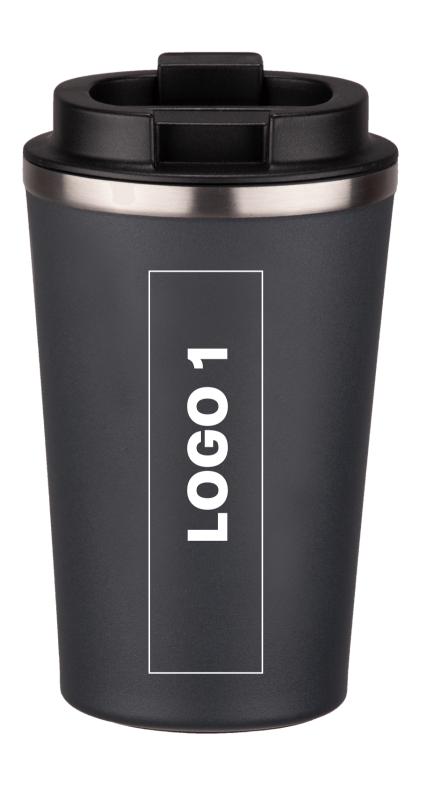

### maximum marking size, logo 1

5,5 x 3 cm

Max. 4 colors

5,5 x 2,5 cm

Max. 4 colors

\*side of cup recess