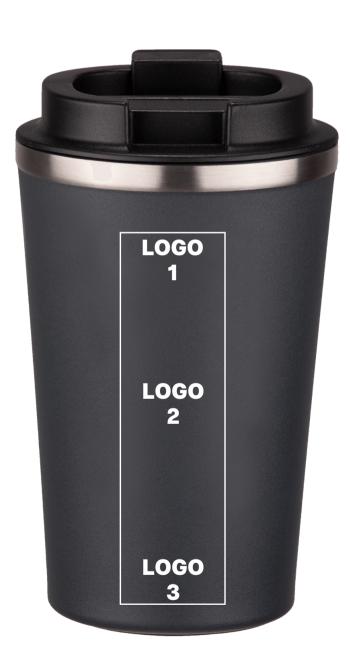

#### DRUK UV (UV6)

maximum marking size, logo 2 - horizontally or vertically, logo 1/3 - vertically 2,5  $\times$  10 cm full range of colors 2,7  $\times$  10 cm white color

#### **ENGRAVING**

maximum marking size, logo 1/2/3 - horizontally or vertically  $3 \times 8 \text{ cm}$ 

maximum marking size, logo 2/3 - horizontally or vertically

2,5 x 8 cm

\*side of cup recess